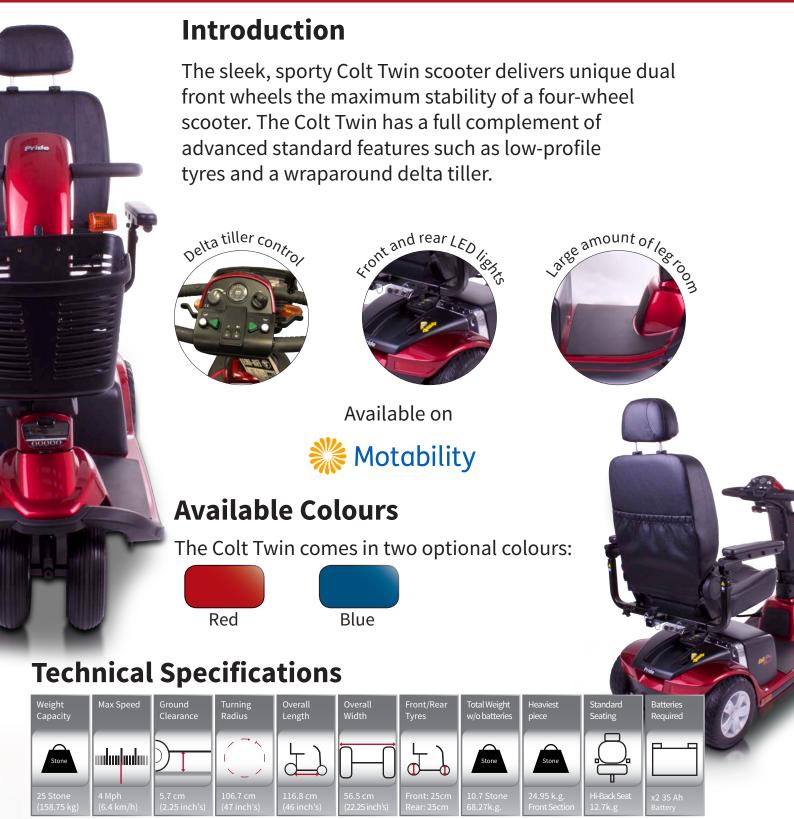

# **HIGH-PERFORMANCE** EXCLUSIVE FEATURES



Œ







a tighter turning radius

Tel: 01869 324600 Email: sales@pride-mobility.co.uk Web: www.pride-mobility.co.uk

LIVE YOUR BEST®

(Version 1: April 2017)

# **Features and Specification**



### Warranty

- 1. Life time limited warranty on frame
- 2. Two year limited warranty on drive train, motor and brake
- 3. One-year limited warranty Electronic Components, battery and Charger.

#### Notes

Speed varies with user weight, terrain type, battery charge, battery condition and tyre pressure. Due to manufacturing tolerances and continual product improvement, this specification can be subject to variance of + or -3 %. Dimensions listed are for power base only. Overall measurements will vary based on seating and accessory selections.

#### Battery weight may vary based on manufacturer.

## Tel: 01869 324600 Email: sales@pride-mobility.co.uk Web: www.pride-mobility.co.uk