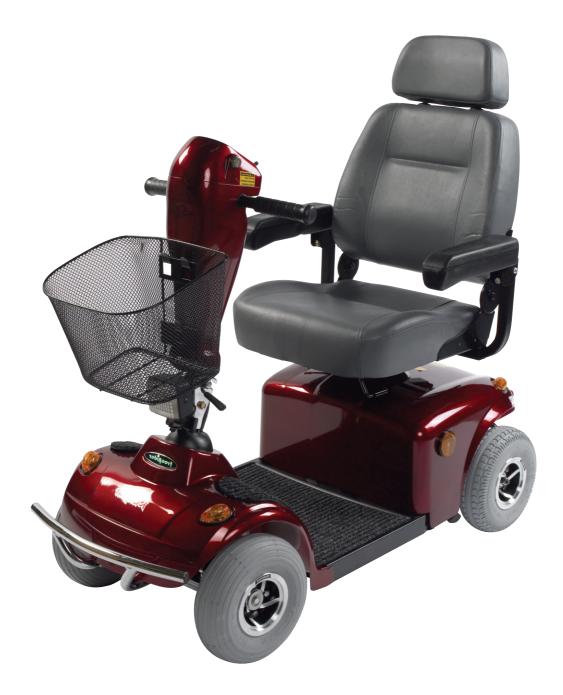

#### **FEATURES:**

Distinctive styling
Easy to use controls

Comfortable seat rotates, slides, height adjustable

Lift-up arms for easy access Sturdy Shopping basket

Infinitely adjustable steering column Maintenance-free sealed batteries

Front and rear lights

Styled 10 inch pneumatic wheels front and rear

Solid tyres (option)

CONTACT YOUR DEALER TODAY